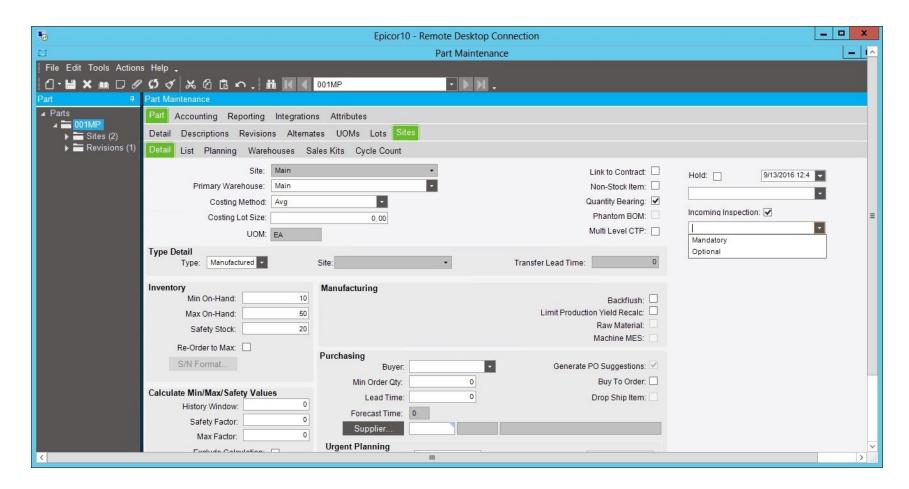

## Incoming Inspection – Site Level

- When blank no changes to standard Epicor functionality.
- When set to Optional, the incoming inspection flag on new purchase orders is defaulted to checked, but the user may change the value.
- When set to Mandatory, the incoming inspection flag on new purchase orders is set, and the user may NOT change the value.
- The site level indicator is superseded by the indicator at the part master. Standard Epicor functionality is not replaced, but augmented.