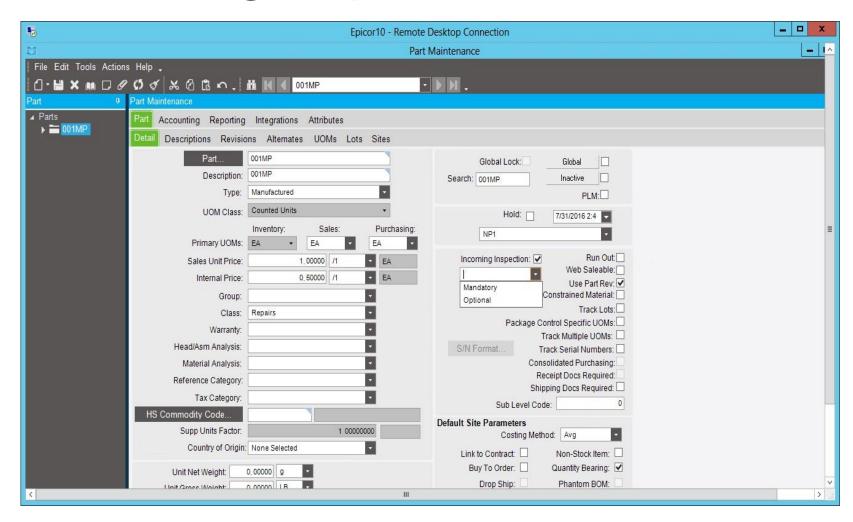

## **Incoming Inspection – Part Level**

- When blank no changes to standard Epicor functionality.
- When set to Optional, the incoming inspection flag on new purchase orders is defaulted to checked, but the user may change the value.
- When set to Mandatory, the incoming inspection flag on new purchase orders is set, and the user may NOT change the value.